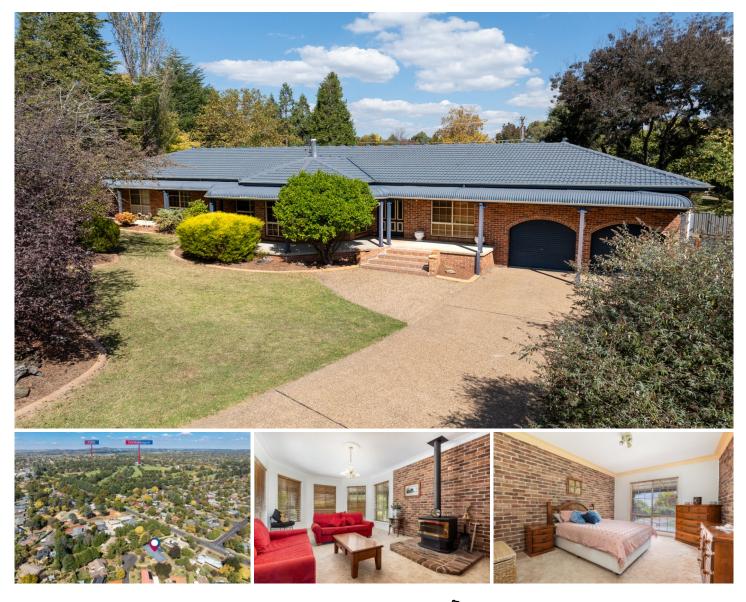

## 4 Wattlebird Place Orange NSW

Located in a peaceful, leafy cul-de-sac enclave of West Orange, close to Duntryleague, parkland, schools and pre schools. This impressively spacious family home is a true standout, and is sure to impress with its light filled and unique interior.

Situated on a level 1262m2 parcel of land with lovely, landscaped gardens, rear yard access, off street parking and a covered entertaining space. The fully fenced and secure backyard will contain your furry friends and kids, there is also a water tank, garden shed and a huge double garage with space for a workshop and/or mezzanine.

The generous layout of formal living and dining room, separate from the kitchen, family and casual dining, makes perfect sense for modern living, whatever the occasion. The sunken formal lounge offers high ceilings and a wood