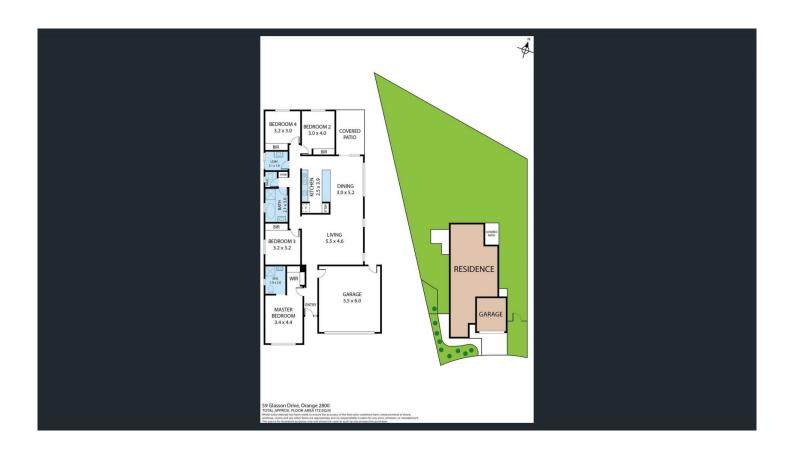

## 59 Glasson Drive Orange NSW

4 bedroom home in a quiet area.

All bedrooms are very generously proportioned including oversize main with en suite and walk-in robe.

The living area has a north facing aspect as does the dining which adjoins a very functional galley style kitchen. This home has ducted gas heating and split system air conditioning and is situated on a gently sloping 1000 sqm parcel of land with uninterrupted rural views.