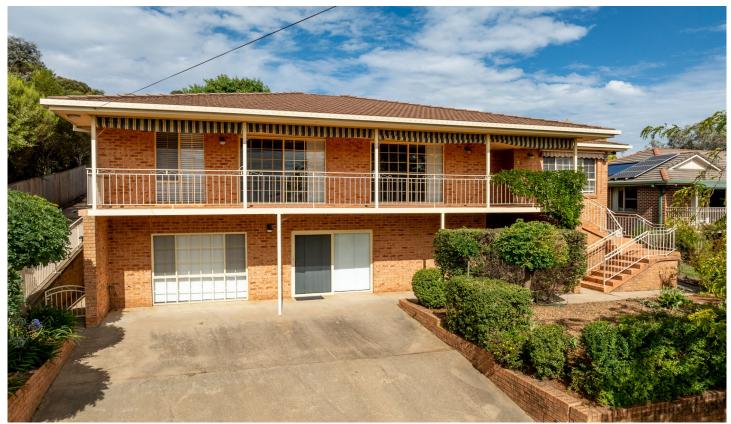

## 24 Wolsley Street Orange NSW

This beautifully presented five bedroom home has plenty of space for the whole family and an amazing outlook. The main bedroom features an ensuite and all bedrooms have built-in-robes. Bright open plan kitchen with gas cooking, dishwasher and a spacious and sunny dining and family room area. Add to this a large separate lounge, study, spa bath, ducted gas heating, split system air-conditioners and ceiling fans throughout. Lower level living area is a generous space with a 3rd bathroom along with double garage with workshop, solar panels and enclosed rear yard.