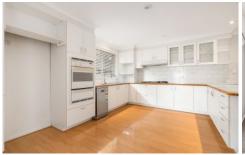

## 24 Wolsley Street Orange NSW

This beautifully presented five bedroom home has plenty of space for the whole family and an amazing outlook. The main bedroom features an ensuite and all bedrooms have built-in-robes. Bright open plan kitchen with gas cooking, dishwasher and a spacious and sunny dining and family room area. Add to this a large separate lounge, study, spa bath, ducted gas heating, split system air-conditioners and ceiling fans throughout. Lower level living area is a generous space with a 3rd bathroom along with double garage with workshop, solar panels and enclosed rear yard.