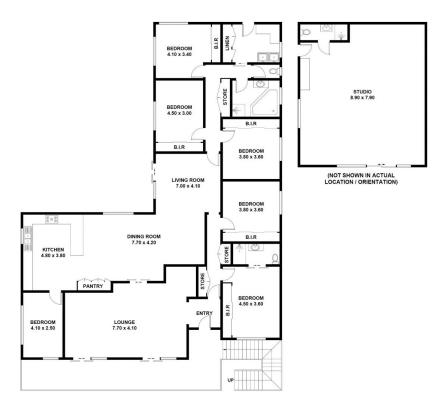

## 24 Wolsley Street Orange NSW

This beautifully presented five bedroom home has plenty of space for the whole family and an amazing outlook. The main bedroom features an ensuite and all bedrooms have built-in-robes. Bright open plan kitchen with gas cooking, dishwasher and a spacious and sunny dining and family room area. Add to this a large separate lounge, study, spa bath, ducted gas heating, split system air-conditioners and ceiling fans throughout. Lower level living area is a generous space with a 3rd bathroom along with double garage with workshop, solar panels and enclosed rear yard.

## 24 Wolsley St, Orange

This plan is for layout guidance only. Not drawn to scale unless stated.

Windows and door openings are approximate. Whilst every care is taken in the preparation of this plan, please check all dimensions, shapes and compass bearings before making any decisions reliant upon them.