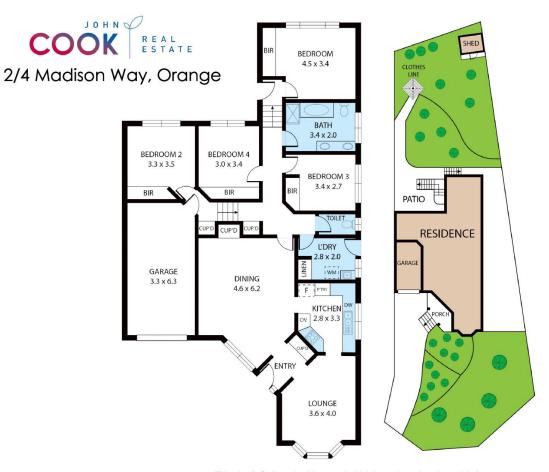

## 2/4 Madison Way Orange NSW

With NO Strata involved and nestled in a sought after location with water views overlooking Suma Park Dam, this unique Torrens Title four bedroom, split level duplex will surprise you around every corner.

As you walk through the door you are greeted with two separate living areas with the timber kitchen perfectly located between them both. The lounge and dining rooms both take advantage of the northern sun, while the kitchen is well equipped including a dishwasher.

This property is unexpectedly spacious, with ample storage throughout, gas central heating, built in robes to all bedrooms, internal access from your garage and a second toilet. Whether you are looking to own or invest this is certainly worth an inspection. Contact our team to arrange an inspection today.

4 🚐 1 🔓 1 🗬

Price : \$ 570,000 Land Size : 731.4 sqm

View: https://www.johncook.com.au/sale/nsw/cent ral-west/orange/residential/unit/7548457

**Leanne Webster** 02 6361 0133

This plan is for layout guidance only. Not drawn to scale unless stated. Windows and door openings are approximate. Whilst every care is taken in the preparation of this plan, please check all dimensions, shapes and compass bearings before making any decisions reliant upon them.