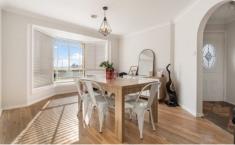

As you walk through the door you are greeted with two separate living areas with the timber kitchen perfectly located between them both. The lounge and dining rooms both take advantage of the northern sun, while the kitchen is well equipped including a dishwasher.