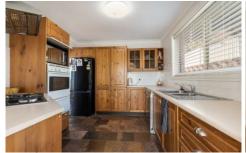

As you walk through the door you are greeted with two separate living areas with the timber kitchen perfectly located between them both. The lounge and dining rooms both take advantage of the northern sun, while the kitchen is well equipped including a dishwasher.