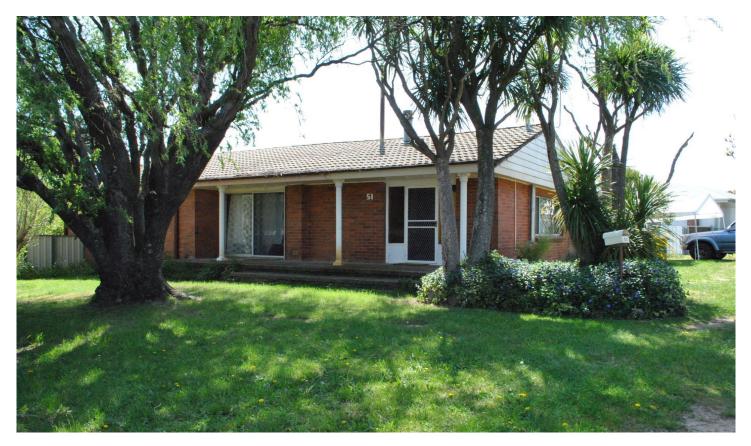

## 51 Adina Crescent Orange NSW

Spacious 4 bedroom home located in Glenroi, Separate lounge, Separate dining

Wood heating, 2nd toilet and hand basin, Enclosed rear yard.

Pets on application: Available: 01/05/2023