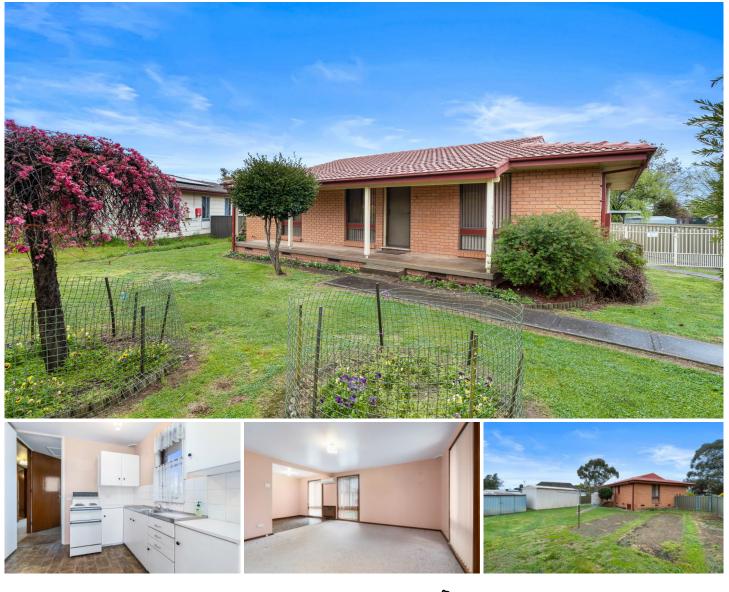

## 12 Currong Crescent Orange NSW

Situated in East Orange this brick veneer home has been loving cared for by one owner for many years. The lounge, dining and kitchen areas provide great space to make your own while the three bedrooms are all generously sized. Other features include reverse cycle split system, electric heating and a main bathroom with shower over bath. Outside offers well maintained gardens, rear yard access, water tank and a single garage. Contact our team to arrange a viewing or to obtain a floor plan.

## 3 🎮 1 🚰 1 🚘

Land Size : 594 sqm View : https://ww

: https://www.johncook.com.au/sale/nsw/cent ral-west/orange/residential/house/7231122

Leanne Webster 02 6361 0133