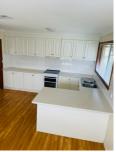

## 363 Peisley Street Orange NSW

Three bedroom home brick veneer home located close to Bletchington Public School. Featuring built in robes to all bedrooms, Gas heating in lounge room, Electric ducted heating and cooling, Freshly painted, Modern kitchen and bathroom, Electric cooking, Separate toilet, Enclosed yard, Single garage, Garden shed. Pets on application Available: 17.4.23