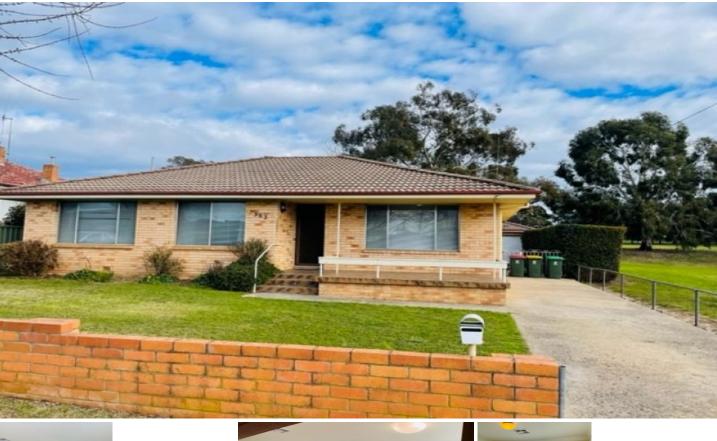

## 363 Peisley Street Orange NSW

Three bedroom home brick veneer home located close to Bletchington Public School. Featuring built in robes to all bedrooms, Gas heating in lounge room, Electric ducted heating and cooling, Freshly painted, Modern kitchen and bathroom, Electric cooking, Separate toilet, Enclosed yard, Single garage, Garden shed. Pets on application Available: 17.4.23

## 3 🎮 1 🚔 1 🚘

Land Size : 817 sqm View : https://ww

: https://www.johncook.com.au/lease/nsw/cen tral-west/orange/residential/house/7080203

Jane Cook 02 6361 0133