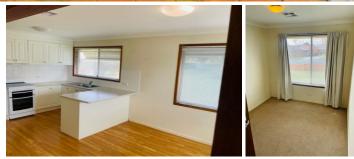

## 363 Peisley Street Orange NSW

Three bedroom home brick veneer home located close to Bletchington Public School. Featuring built in robes to all bedrooms, Gas heating in lounge room, Electric ducted heating and cooling, Freshly painted, Modern kitchen and bathroom, Electric cooking, Separate toilet, Enclosed yard, Single garage, Garden shed. Pets on application Available: 17.4.23