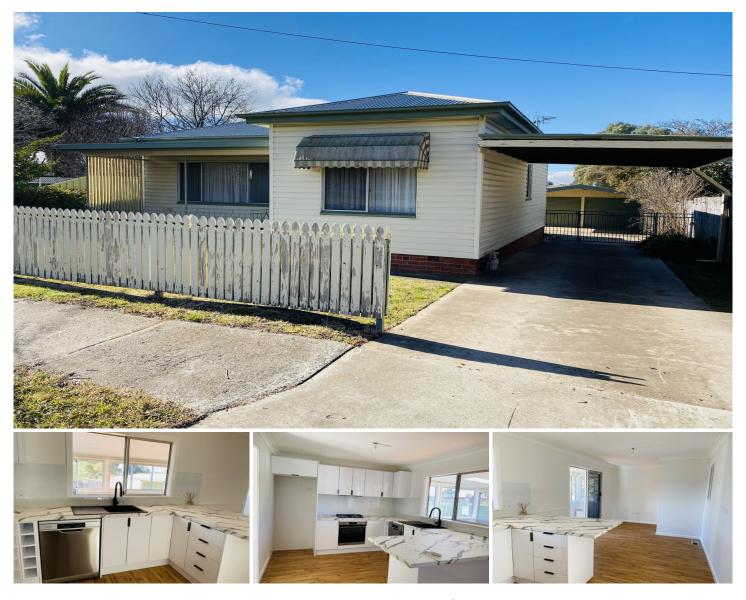

## **318 Peisley Street Orange NSW**

Great three bedroom home located close to Bletchington Public School.

3 bedroom home with built ins in main, Study, Separate lounge with split system, Open plan kitchen/ dining, Renovated kitchen, Gas cooktop, Electric oven, Dishwasher, Ducted gas heating, Separate sunroom, Large bathroom with shower & bath, Garden shed, Double garage, Triple carport, Enclosed yard. Pets On Application Available: NOW

## 3 🎮 1 🚔 5 🚘

View : https://www.johncook.com.au/lease/nsw/centralwest/orange/residential/house/7053835

Jane Cook 02 6361 0133