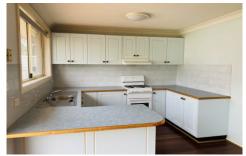

## 8/388 Peisley Street Orange NSW

Two bedroom unit close to Bletchington Public School. Two bedrooms built ins in both, Open plan lunge/dining, Gas wall heater, Gas cooking, Bath/shower, Separate toilet, Single garage with internal access Enclosed yard.