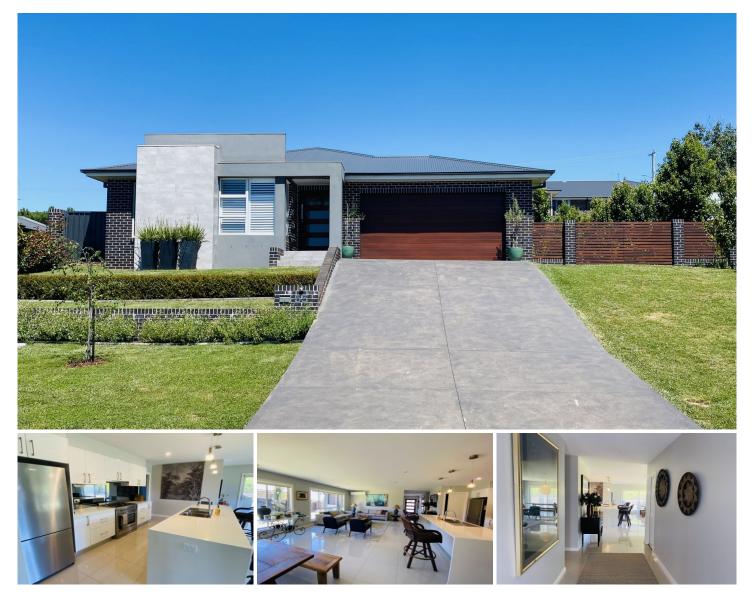

## 55 Pippin Way Way Orange NSW

Modern executive home located in North Orange, 4 bedrooms, main has 2 walk in wardrobes & ensuite, Three other bedrooms have built ins, Open plan kitchen/dining/family room, Butler's pantry, Dishwasher, Gas cooking

Ducted gas heating, Split system in family room, Separate lounge room

Walk in linen cupboard, Covered entertaining area, Enclosed yard

Double garage with remote & internal access.

NO PETS Available: 16.1.23