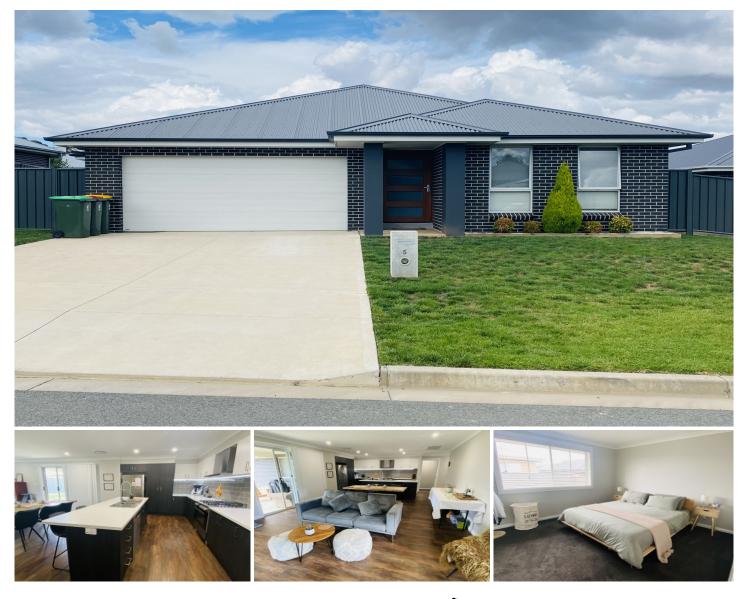

## 5 Myrtle Close Orange NSW

4 bedroom executive home located close to North Orange Shopping Centre and Orange Adventure Playground, Main has walk in robe & ensuite, 3 bedrooms have built ins, Separate lounge, Open plan kitchen/dining/family, Gas cooktop

Electric oven, Dishwasher, Ducted reverse cycle heating/ cooling

Covered entertaining area, Double garage with remote control door & internal access, Enclosed yard.

Pets On Application

Available: NOW

Arranging an inspection is easy. Simply click on 'Book an Inspection Time'. By booking and registering using our online system you will be INSTANTLY informed of any updates changes or cancellations for your appointment.