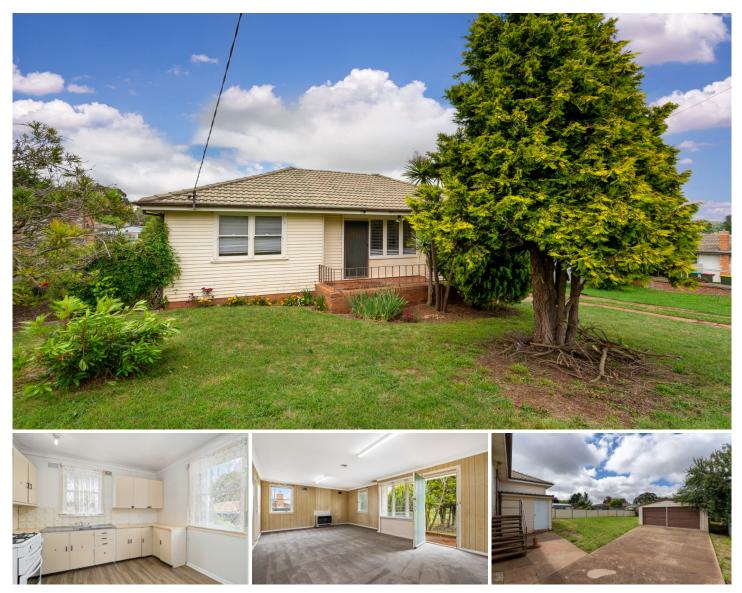

## 10 Betula Street Orange NSW

This three bedroom home is situated across from parkland and is close to schools, public transport and restaurants. The home consists of a sunny lounge room with gas heating and an eat in kitchen. The large rear yard is fully enclosed and has rear access to the large double garage. If you are looking to increase your investment portfolio or you first home this property is well worth a look. Contact our team today for an inspection or to obtain a floor plan.