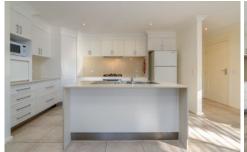

## 5 Wentworth Lane Orange NSW

Two bedroom unit located close to Calare Public School and Elephant Park. Main bedroom with ensuite, built in robes to both bedrooms, gas heater, split system, open plan living / dining / kitchen area, dishwasher, gas cooktop, main bathroom / laundry combined, double garage with remote and internal access, and enclosed yard. **NO PETS** 