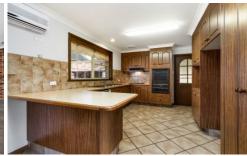

## 13 Georgian Place Orange NSW

We are proud to present this magnificent family home in a superb cul-de-sac location within moments to schools, parkland & shops. Comprising of 4 spacious bedrooms with ensuite and his & her robes to master plus a 3 way bathroom for the rest of the family. The well equipped kitchen opens onto the combined family/meals area plus a formal lounge or media room for that extra space to relax in. Another standout feature in this home is the triple garage with internal access, 3rd bathroom and drive thru access to the rear undercover entertainment area. The extras don't stop there with gas heating, two reverse cycle split systems, plenty of storage, established gardens and all on this large 873m2 (approx.) allotment. Contact our team today to arrange a viewing or to obtain a floor plan.