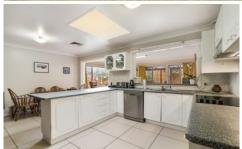

## 8 Kooronga Avenue Orange NSW

Beautifully presented to enhance its wonderful family layout, this superb single level home offers the perfect combination of space, style and setting located only steps from Riawena Oval, Wirraburra Walk and local schools. Acting as a welcome introduction, the large entry foyer opens freely onto a spacious lounge room and formal dining area that overlook the tree lined streets of Westlea. The adjacent kitchen has been modernised featuring new appliances and connects to both the meals and family room that highlight the big open windows overlooking the green back garden and soaking up the sunshine. An appealing indoor-outdoor relationship is achieved with a sliding door opening onto the private entertaining area and low-maintenance backyard. All of the four bedrooms feature built-in robes with the fourth bedroom also large enough to be a rumpus if required. Added enhancements include ducted reverse cycle, garden shed plus a double