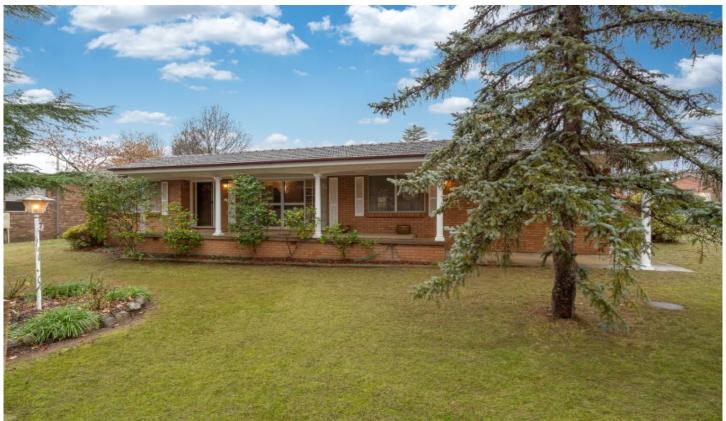

## 8 Kooronga Avenue Orange NSW

Beautifully presented to enhance its wonderful family layout, this superb single level home offers the perfect combination of space, style and setting located only steps from Riawena Oval, Wirraburra Walk and local schools. Acting as a welcome introduction, the large entry foyer opens freely onto a spacious lounge room and formal dining area that overlook the tree lined streets of Westlea. The adjacent kitchen has been modernised featuring new appliances and connects to both the meals and family room that highlight the big open windows overlooking the green back garden and soaking up the sunshine. An appealing indoor-outdoor relationship is achieved with a sliding door opening onto the private entertaining area and low-maintenance backyard. All of the four bedrooms feature built-in robes with the fourth bedroom also large enough to be a rumpus if required. Added enhancements include ducted reverse cycle, garden shed plus a double