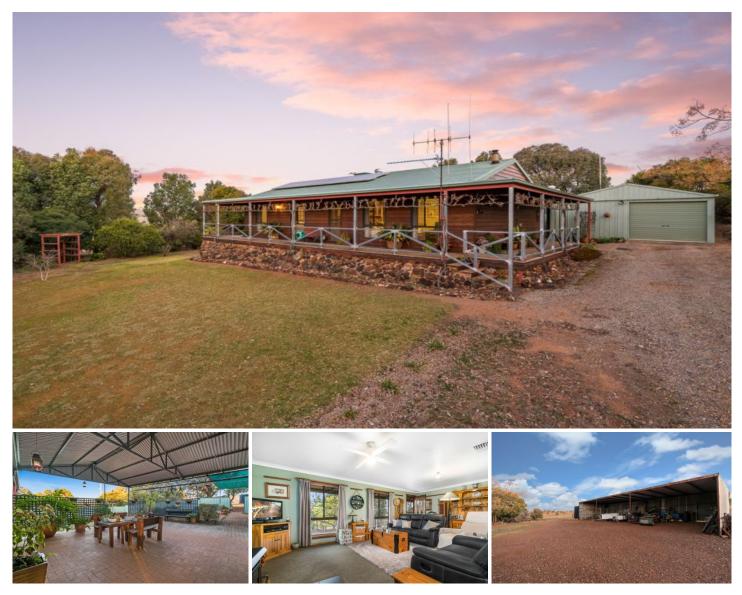

## 60 Glassons Road Cargo NSW

"Edellen" offers you an opportunity to find a superb home in a tranquil setting and is located only a short drive from Cargo as well as providing easy access to Orange or Canowindra.

Set on 46.85 acres, this Red Cedar home with all steel framework has been meticulously maintained. It features a north facing living area with separate kitchen and dining, 3 bedrooms with built in wardrobes, bathroom, separate laundry, new carpet and has been freshly painted throughout. The wood heater will keep you cosy all through winter and the evaporative cooling is perfect in the warmer months. Surrounding this beautiful home is a 2 metre wide verandah which is perfect to enjoy the peace and quiet or to just watch the sun go down. At the rear is a spacious, covered entertaining area which is ideal for family times or just relaxing.

The home is set on about 3 acres and is well fenced and