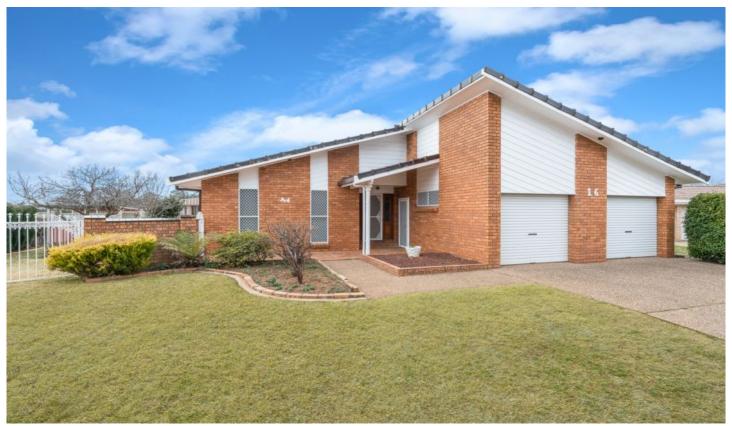

## 16 James Sheahan Drive Orange NSW

This property which is located in a popular East Orange location impresses on arrival and won't disappoint on inspection. The sun smart floor plan features northern living areas which include a lounge room, meals area, family room and a spacious sunroom. The four bedrooms are all a great size with three featuring built-ins and the master suite with his and hers wardrobes along with an ensuite. This home has great appeal and has been extremely well cared for by one owner its whole life. Don't hesitate to book an inspection for this fantastic property. Call today to make a time or to obtain a floor plan.

4 🕒 2 📛 2 🖨

**Building Size**: 270 sqm **Land Size**: 756 sqm

View: https://www.johncook.com.au/sale/nsw/c

entral-west/orange/residential/house/58

72012