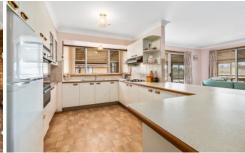

## 16 James Sheahan Drive Orange NSW

This property which is located in a popular East Orange location impresses on arrival and won't disappoint on inspection. The sun smart floor plan features northern living areas which include a lounge room, meals area, family room and a spacious sunroom. The four bedrooms are all a great size with three featuring built-ins and the master suite with his and hers wardrobes along with an ensuite. This home has great appeal and has been extremely well cared for by one owner its whole life. Don't hesitate to book an inspection for this fantastic property. Call today to make a time or to obtain a floor plan.