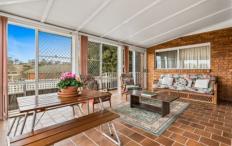

## 16 James Sheahan Drive Orange NSW

This property which is located in a popular East Orange location impresses on arrival and won't disappoint on inspection. The sun smart floor plan features northern living areas which include a lounge room, meals area, family room and a spacious sunroom. The four bedrooms are all a great size with three featuring built-ins and the master suite with his and hers wardrobes along with an ensuite. This home has great appeal and has been extremely well cared for by one owner its whole life. Don't hesitate to book an inspection for this fantastic property. Call today to make a time or to obtain a floor plan.