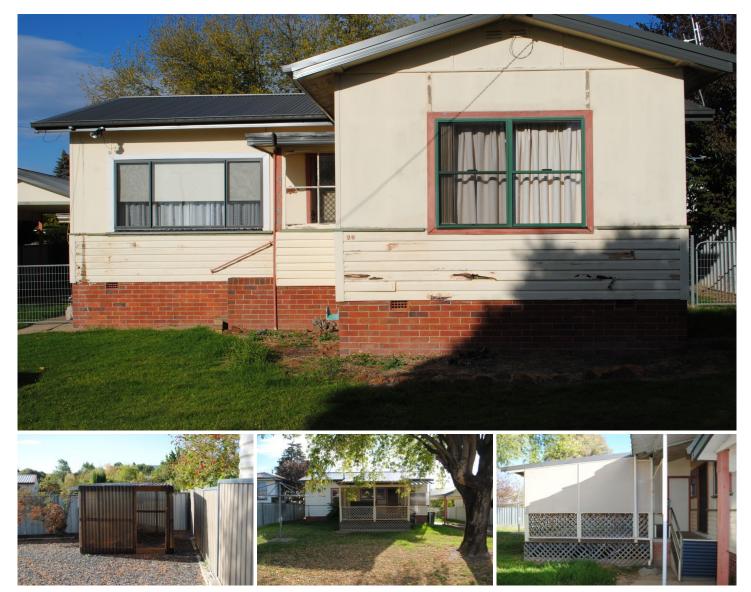

## 26 Jubilee Avenue Orange NSW

Three bedroom home close to Bletchington School \* Three bedrooms \* Two bedrooms with built ins \* Wardrobe in third bedroom \* Reverse cycle split system \* Electric cooking \* Shower over bath \* Covered deck \* Large single garage with addition storage and work shop \* Single carport \* Large leafy enclosed yard \* Pets on application \* Available: NOW