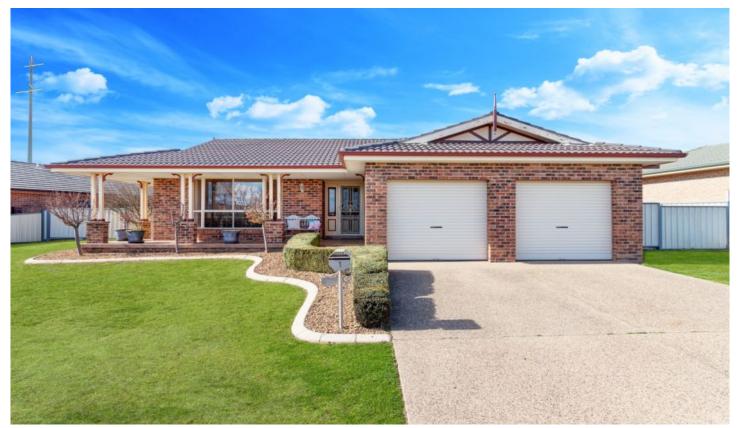

## 1 Tinnock Place Orange NSW

4 bedroom brick veneer family home with all living areas capturing the northern sun. Featuring built in robes to all bedrooms, Large lounge room and family room, Ducted gas heating, Reverse cycle in the lounge room, Three way bathroom with bath, Main room offers ensuite and walk in robe, Double garage with internal access, Gas cook top, Large enclosed yard with side access, Large undercover, Pizza oven and BBQ.

## 4 🕮 2 📛 2 🖨

Land Size: 799 sqm

View : https://www.johncook.com.au/lease/nsw/cen

tral-west/orange/residential/house/5871974

Jane Cook 02 6361 0133