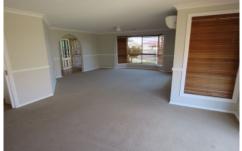

## 1 Tinnock Place Orange NSW

4 bedroom brick veneer family home with all living areas capturing the northern sun. Featuring built in robes to all bedrooms, Large lounge room and family room, Ducted gas heating, Reverse cycle in the lounge room, Three way bathroom with bath, Main room offers ensuite and walk in robe, Double garage with internal access, Gas cook top, Large enclosed yard with side access, Large undercover, Pizza oven and BBQ.