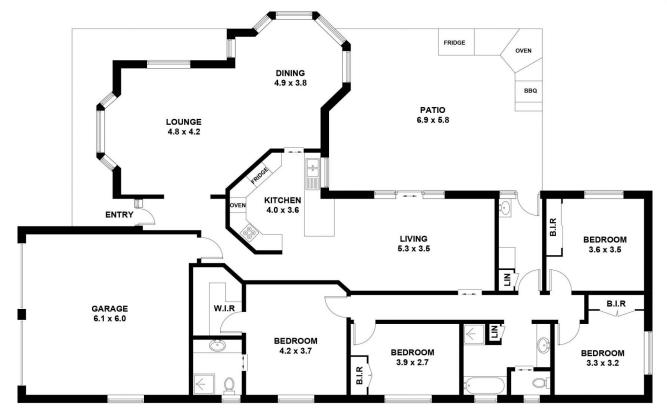

## 1 Tinnock Place Orange NSW

4 bedroom brick veneer family home with all living areas capturing the northern sun. Featuring built in robes to all bedrooms, Large lounge room and family room, Ducted gas heating, Reverse cycle in the lounge room, Three way bathroom with bath, Main room offers ensuite and walk in robe, Double garage with internal access, Gas cook top, Large enclosed yard with side access, Large undercover, Pizza oven and BBQ.

## 1 TINNOCK PL, ORANGE

APPROXIMATE GROSS INTERNAL AREA = 170.4 SQ M GARAGE = 36.9 SQ M TOTAL = 207.3 SQ M

This plan is for layout guidance only. Not drawn to scale unless stated. Windows and door openings are approximate. Whilst every care is taken in the preparation of this plan, please check all dimensions, shapes and compass bearings before making any decisions reliant upon them.