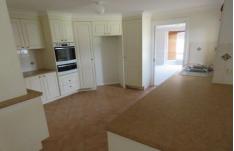

## 1 Tinnock Place Orange NSW

4 bedroom brick veneer family home with all living areas capturing the northern sun. Featuring built in robes to all bedrooms, Large lounge room and family room, Ducted gas heating, Reverse cycle in the lounge room, Three way bathroom with bath, Main room offers ensuite and walk in robe, Double garage with internal access, Gas cook top, Large enclosed yard with side access, Large undercover, Pizza oven and BBQ.