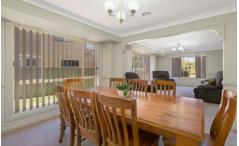

## 6 Pine Ridge Drive Orange NSW

This well presented, dress circle position residence boasts enormous family appeal and offers a relaxed lifestyle that is often sought but rarely found. Poised on the high side of the street the grand façade features metal lacework and is close to parkland. The master bedroom features a walk-in robe and large ensuite whilst the four other plus sized bedrooms all include built-in wardrobes. Generous sized formal lounge and dining area, modern kitchen and meals area plus a sun-drenched family room perfectly positioned to the rear of the home. Upstairs is another living room providing the perfect escape for yourself or the kids. Ducted gas heating, reverse cycle split system, double car garage with internal access, rear yard access and a large back yard boasting a pergola area, perfect for the coming summer months. If a fabulous family home is what you're after then make sure you inspect this home now before you miss out! Call today for a private inspection or floor plan.