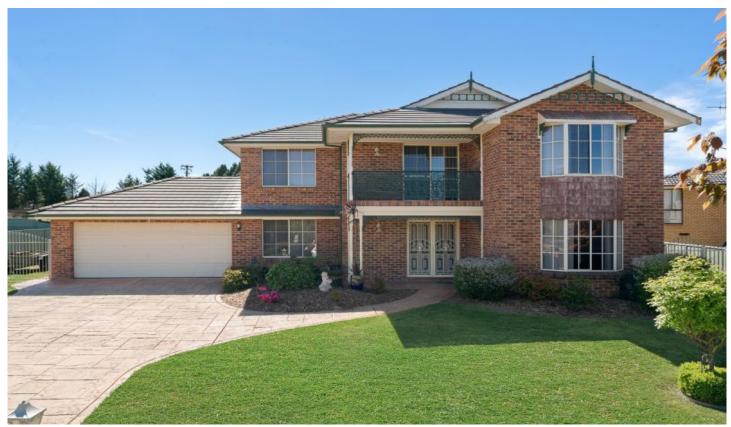

## 6 Pine Ridge Drive Orange NSW

This well presented, dress circle position residence boasts enormous family appeal and offers a relaxed lifestyle that is often sought but rarely found. Poised on the high side of the street the grand façade features metal lacework and is close to parkland. The master bedroom features a walk-in robe and large ensuite whilst the four other plus sized bedrooms all include built-in wardrobes. Generous sized formal lounge and dining area, modern kitchen and meals area plus a sun-drenched family room perfectly positioned to the rear of the home. Upstairs is another living room providing the perfect escape for yourself or the kids. Ducted gas heating, reverse cycle split system, double car garage with internal access, rear yard access and a large back yard boasting a pergola area, perfect for the coming summer months. If a fabulous family home is what you're after then make sure you inspect this home now before you miss out! Call today for a private inspection or floor plan.