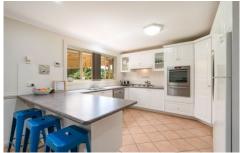

## 6 Pine Ridge Drive Orange NSW

This well presented, dress circle position residence boasts enormous family appeal and offers a relaxed lifestyle that is often sought but rarely found. Poised on the high side of the street the grand façade features metal lacework and is close to parkland. The master bedroom features a walk-in robe and large ensuite whilst the four other plus sized bedrooms all include built-in wardrobes. Generous sized formal lounge and dining area, modern kitchen and meals area plus a sun-drenched family room perfectly positioned to the rear of the home. Upstairs is another living room providing the perfect escape for yourself or the kids. Ducted gas heating, reverse cycle split system, double car garage with internal access, rear yard access and a large back yard boasting a pergola area, perfect for the coming summer months. If a fabulous family home is what you're after then make sure you inspect this home now before you miss out! Call today for a private inspection or floor plan.