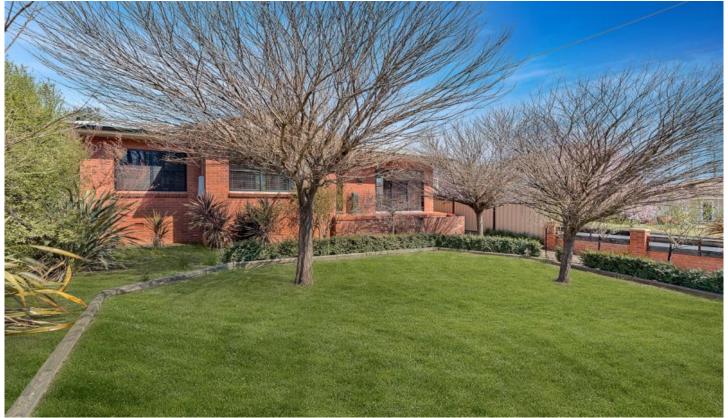

## 2 Warrendine Street Orange NSW

Situated in a popular leafy location overlooking parkland and within walking distance to the CBD, this is one property you don't want to miss. This charming home will impress you as soon as you step through the front door, with polished timber floor boards, ducted gas heating and large windows to the lounge/dining area capturing the warmth to your living areas. The stylish renovated kitchen includes a dishwasher and overlooks the backyard and large covered entertaining area perfect for relaxing with family and friends. This delightful home features 3 spacious bedrooms with the master featuring a built-in robe, spa bath in the bathroom, rear yard access and an 4 car garage approx 10.8m x 5.8m. Call today to arrange an inspection or obtain a copy of the floor plan.