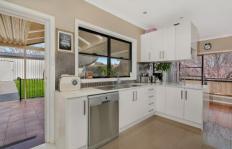

## 2 Warrendine Street Orange NSW

Situated in a popular leafy location overlooking parkland and within walking distance to the CBD, this is one property you don't want to miss. This charming home will impress you as soon as you step through the front door, with polished timber floor boards, ducted gas heating and large windows to the lounge/dining area capturing the warmth to your living areas. The stylish renovated kitchen includes a dishwasher and overlooks the backyard and large covered entertaining area perfect for relaxing with family and friends. This delightful home features 3 spacious bedrooms with the master featuring a built-in robe, spa bath in the bathroom, rear yard access and an 4 car garage approx 10.8m x 5.8m. Call today to arrange an inspection or obtain a copy of the floor plan.