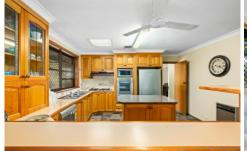

## 14 Cooinda Avenue Orange NSW

The location of this home couldn't be more perfect, situated in leafy Westlea and on a large block over 1011m2 right next to parkland. You will feel the space that this home has to offer as soon as you step through the front door. The living areas are vast with lounge, dining, family and rumpus rooms all on offer featuring floating floorboards. The timber kitchen has plenty of cupboard space, overlooks the private yard and features stainless steel appliances including a dishwasher. All three bedrooms in this home feature built-in robes, and the master suite boasts an ensuite. The inclusions don't stop there with ducted reverse cycle heating, a gas heater, covered entertaining area and a bore. The potential for the property is outstanding, call today to book your private viewing or request a floor plan.