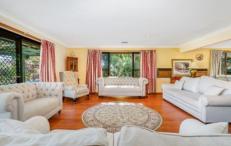

## 14 Cooinda Avenue Orange NSW

The location of this home couldn't be more perfect, situated in leafy Westlea and on a large block over 1011m2 right next to parkland. You will feel the space that this home has to offer as soon as you step through the front door. The living areas are vast with lounge, dining, family and rumpus rooms all on offer featuring floating floorboards. The timber kitchen has plenty of cupboard space, overlooks the private yard and features stainless steel appliances including a dishwasher. All three bedrooms in this home feature built-in robes, and the master suite boasts an ensuite. The inclusions don't stop there with ducted reverse cycle heating, a gas heater, covered entertaining area and a bore. The potential for the property is outstanding, call today to book your private viewing or request a floor plan.