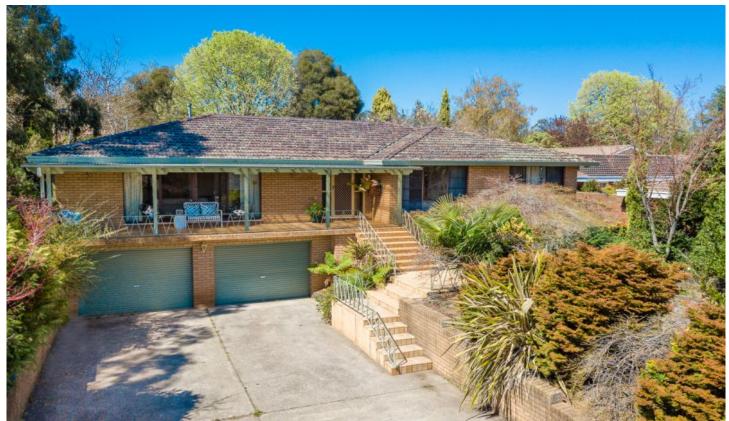

## 14 Cooinda Avenue Orange NSW

The location of this home couldn't be more perfect, situated in leafy Westlea and on a large block over 1011m2 right next to parkland. You will feel the space that this home has to offer as soon as you step through the front door. The living areas are vast with lounge, dining, family and rumpus rooms all on offer featuring floating floorboards. The timber kitchen has plenty of cupboard space, overlooks the private yard and features stainless steel appliances including a dishwasher. All three bedrooms in this home feature built-in robes, and the master suite boasts an ensuite. The inclusions don't stop there with ducted reverse cycle heating, a gas heater, covered entertaining area and a bore. The potential for the property is outstanding, call today to book your private viewing or request a floor plan.