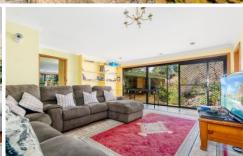

## 14 Cooinda Avenue Orange NSW

The location of this home couldn't be more perfect, situated in leafy Westlea and on a large block over 1011m2 right next to parkland. You will feel the space that this home has to offer as soon as you step through the front door. The living areas are vast with lounge, dining, family and rumpus rooms all on offer featuring floating floorboards. The timber kitchen has plenty of cupboard space, overlooks the private yard and features stainless steel appliances including a dishwasher. All three bedrooms in this home feature built-in robes, and the master suite boasts an ensuite. The inclusions don't stop there with ducted reverse cycle heating, a gas heater, covered entertaining area and a bore. The potential for the property is outstanding, call today to book your private viewing or request a floor plan.