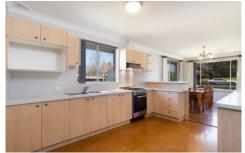

## 39 Boronia Crescent Orange NSW

Three bedroom home located in a quiet cul de sac close to the Orange Health Service. Featuring built in robes, Gas heating, Reverse cycle split system, Separate lounge, Gas cooking, Covered entertaining area, Single garage, Double carport, Enclosed yard.