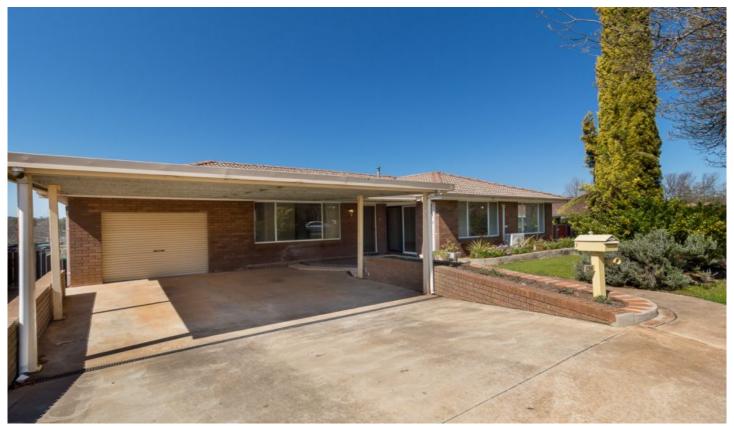

## 39 Boronia Crescent Orange NSW

Three bedroom home located in a quiet cul de sac close to the Orange Health Service. Featuring built in robes, Gas heating, Reverse cycle split system, Separate lounge, Gas cooking, Covered entertaining area, Single garage, Double carport, Enclosed yard.

3 📭 1 🖺 3 🗬

**Building Size**: 170 sqm **Land Size**: 725 sqm

View : https://v

: https://www.johncook.com.au/lease/nsw/central-west/orange/residential/house/58

71916

Jane Cook 02 6361 0133