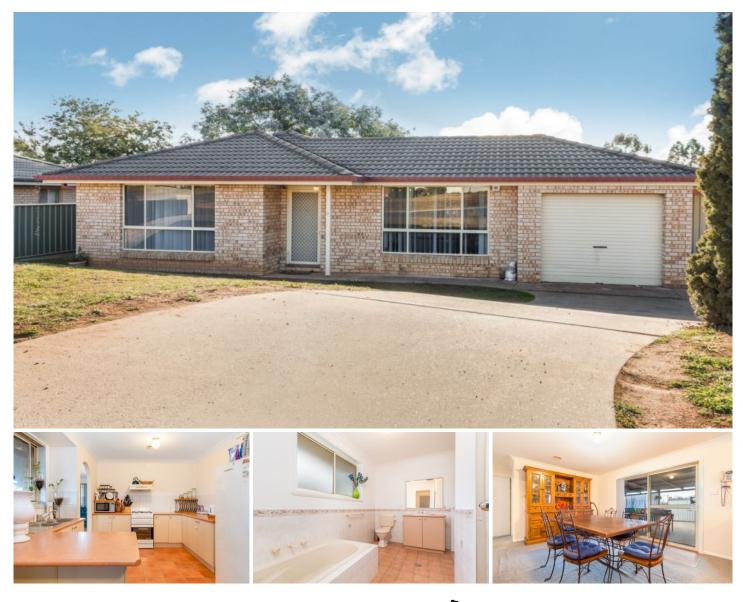

## 40 Orchard Grove Road Orange NSW

This brick veneer and tile home represents great value and should be put on the top of the list for both investors and first home buyers. With an L shaped lounge/dining area plus a family room which opens onto your large patio there are plenty of entertaining options. Inside you will find 4 bedrooms with the master featuring an ensuite facility to the main bathroom and built-in robes to 3 of the 4 rooms. Add to this central gas heating, reverse cycle split system and a 2nd toilet this property is well worth an inspection. Call today to book a viewing, floor plan available on request.

## 4 🍋 1 🚰 1 🚘

View

| <b>Building Size</b> | : 121 sqm |
|----------------------|-----------|
| Land Size            | : 699 sqm |

: https://www.johncook.com.au/sale/nsw/c entral-west/orange/residential/house/58 71901