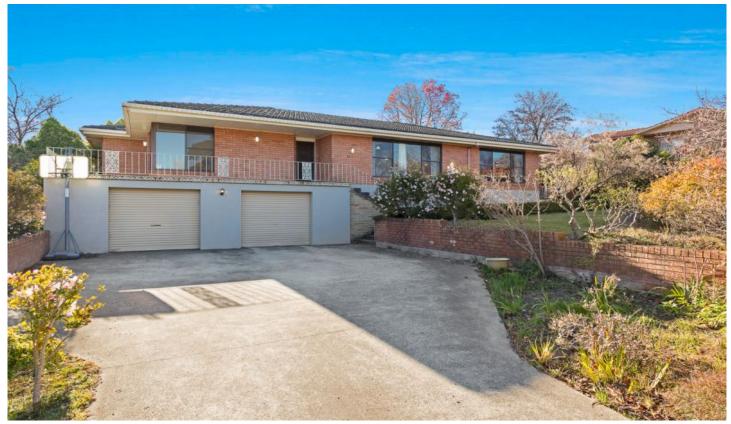

## 37 Larela Circuit Orange NSW

Every now and then a special home comes along that gives you that 'wow' feeling and this is definitely one of those properties. Located in leafy Westlea on a large block over 1060m2 you will feel the space that this home has to offer as soon as you step through the front door. The living areas are vast with lounge, formal dining and a family rooms on offer. The timber kitchen has plenty of cupboard space and adjoins the mud room that accesses your private yard as well as the laundry with separate toilet. A stunning, modern fully renovated bathroom awaits you after entering the extra wide hallway that boasts so much storage you may never fill it all. All three bedrooms in this home are oversized with built-in robes, and the home also features ducted gas heating, outdoor gazebo and a giant double garage. It doesn't end there, sit back on your wrap around verandah and enjoy the treetop view back towards Mt Canobolas, this property really does have it all. Call