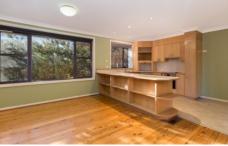

## 37 Larela Circuit Orange NSW

Every now and then a special home comes along that gives you that 'wow' feeling and this is definitely one of those properties. Located in leafy Westlea on a large block over 1060m2 you will feel the space that this home has to offer as soon as you step through the front door. The living areas are vast with lounge, formal dining and a family rooms on offer. The timber kitchen has plenty of cupboard space and adjoins the mud room that accesses your private yard as well as the laundry with separate toilet. A stunning, modern fully renovated bathroom awaits you after entering the extra wide hallway that boasts so much storage you may never fill it all. All three bedrooms in this home are oversized with built-in robes, and the home also features ducted gas heating, outdoor gazebo and a giant double garage. It doesn't end there, sit back on your wrap around verandah and enjoy the treetop view back towards Mt Canobolas, this property really does have it all. Call