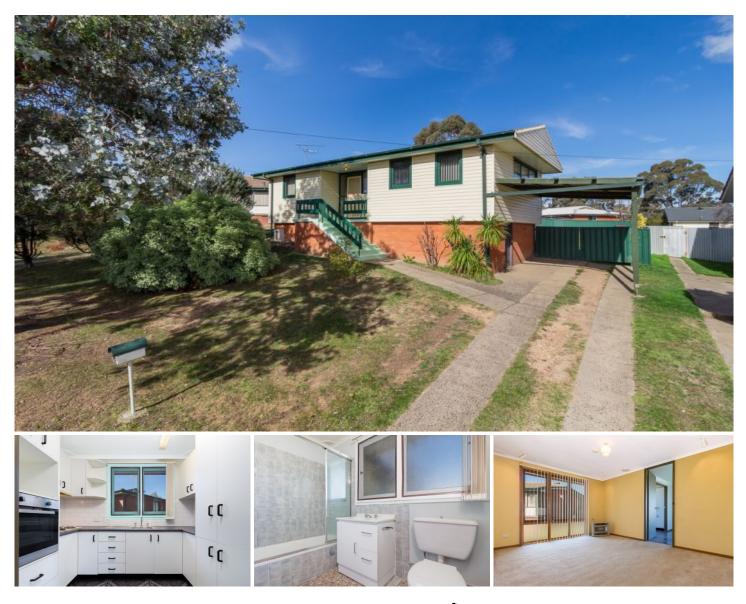

## 42 Jindalee Avenue Orange NSW

Situated in an elevated position close to parkland is this neat and tidy 3 bedroom home. Featuring a built-in robe in the north facing master bedroom, gas heating, refurbished kitchen and a spacious lounge. Under the house is a large workshop and storage room and outside boasts a single carport, rear yard access, fully enclosed yard, entertaining area and garden shed. Perfect for investors or home owners alike, call today for an inspection. Floor plan available on request.