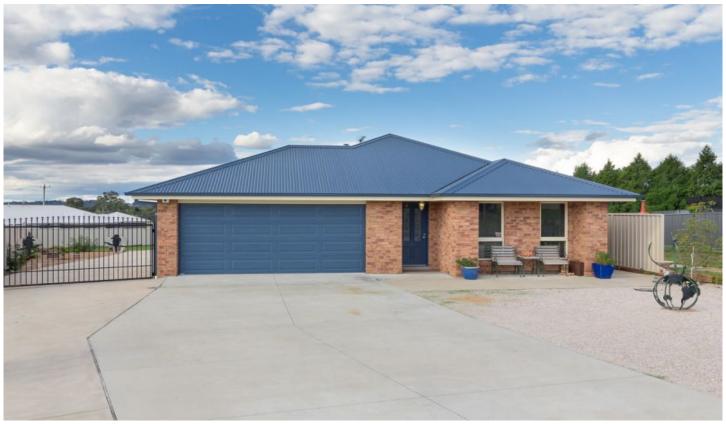

## 21 Lombardy Way Orange NSW

This vibrant 4 bedroom home located in Poplars Estate welcomes you with style as soon as you walk through the front door. You will be impressed by the large open plan living area which streams sunlight and warmth into the property. The kitchen is located in the heart of the home and features a 900m oven with a 5 burner cooktop, walk-in pantry and dishwasher. The north facing living areas and master bedroom complete with walk-in robe and ensuite all open onto the wrap around verandah which overlooks the extra large back yard which is approx 1500m2. The backyard boasts rear yard access, a second double garage plus all the room the kids could want. This home is sure to attract attention, call us today for an appointment. Floor plan available on request.