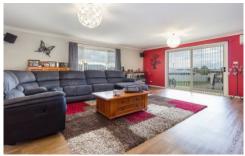

## 21 Lombardy Way Orange NSW

This vibrant 4 bedroom home located in Poplars Estate welcomes you with style as soon as you walk through the front door. You will be impressed by the large open plan living area which streams sunlight and warmth into the property. The kitchen is located in the heart of the home and features a 900m oven with a 5 burner cooktop, walk-in pantry and dishwasher. The north facing living areas and master bedroom complete with walk-in robe and ensuite all open onto the wrap around verandah which overlooks the extra large back yard which is approx 1500m2. The backyard boasts rear yard access, a second double garage plus all the room the kids could want. This home is sure to attract attention, call us today for an appointment. Floor plan available on request.