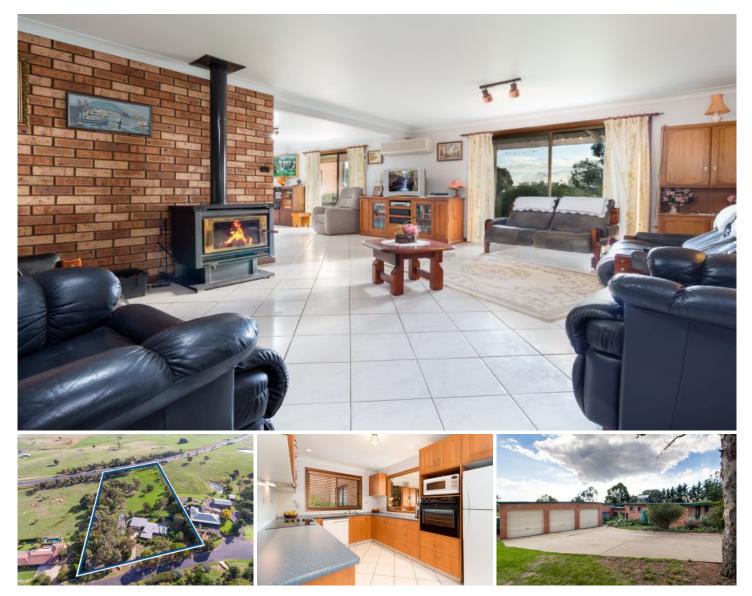

## 7 Ammerdown Crescent Orange NSW

If you are looking for an extraordinary property that has it all, close to a cafe, school and positioned right on the doorstep of Orange then look no further. Situated on approx 4.22 acres in sought after Ammerdown Estate this property includes 4 large bedrooms all with built-in robes and the master featuring an ensuite. The bedrooms all look onto the lush surrounding gardens providing privacy and a tranquil setting you will love. The three expansive living areas perfectly capture the views of the surrounding gardens and countryside, and the undercover entertaining area provides the perfect retreat for everyone to sit back and enjoy your setting in style. In addition this property includes an abundance of storage, solar panels, new solar hot water system, town water 90,000 litres of rain water, garbage and bus service, an impressive 6 car garage with extra high roller doors perfect for your caravan and attached guest quarters or studio with its own bathroom,

## 5 🛤 3 🛱 6 🚘

View

Land Size : 4.22 Acres

: https://www.johncook.com.au/sale/nsw/cent ral-west/orange/residential/acreagesemirura I/5871863

Anthony Cook 02 6361 0133