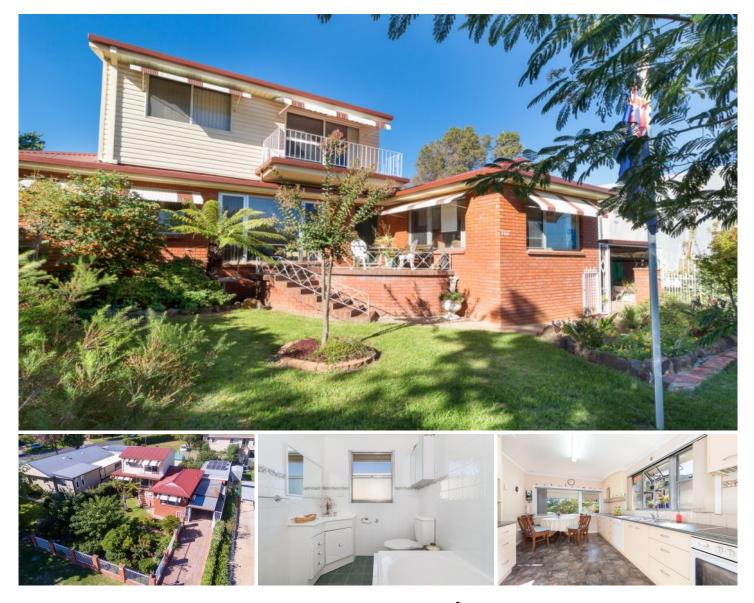

## **107 Coronation Drive Orange NSW**

Tucked away in leafy Westlea this home showcases a superb garden oasis which you overlook from all living areas and veranda's, giving this property a tranquil feel whilst only being walking distance to the CBD, school and cafe's. Featuring a sunny eat in kitchen, north facing lounge room plus a spacious and airy family room upstairs complete with a balcony overlooking the treetops. With three ample sized bedrooms, plenty of storage, 2nd toilet, covered entertaining area, solar panels and water tanks this home has something for everyone. Call today for an inspection, floor plan available on request.