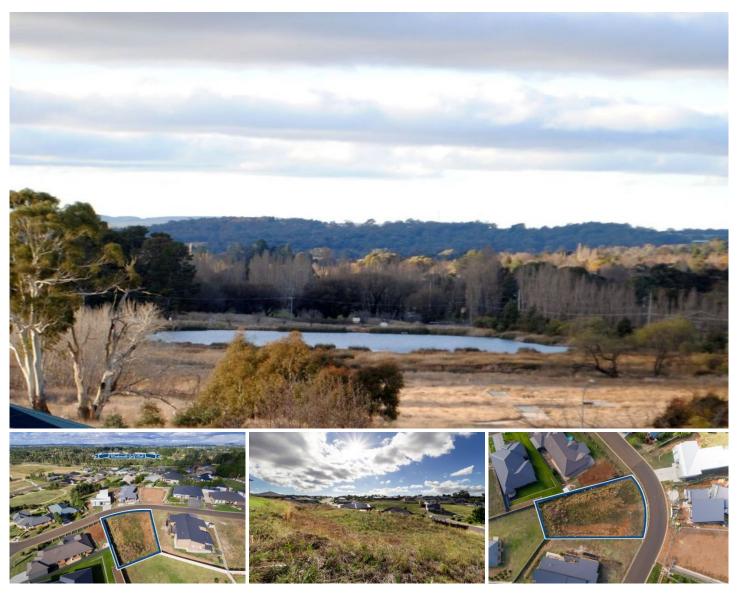

## 4 Bowman Avenue Orange NSW

Here lies your opportunity to secure a parcel of land in a highly sought after estate surrounded by magnificent homes. Situated on approximately 1072sqm this property features uninterrupted views back over Wentworth Golf Club and through to North East Orange. With most of the surrounding homes completed this block gives you the peace of mind that your dream home is right where it is meant to be. Call us today for more information or a site inspection.

Land Size: 1074 sqm

View : https://www.johncook.com.au/sale/nsw/cent

ral-west/orange/residential/land/5871853