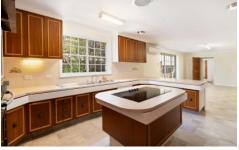

## 14 Burreburry Crescent Orange NSW

This family made home showcases impressive dimensions with stunning leafy vistas and alfresco entertaining. Set in a lush tranquil enclave, it's minutes to the CBD and walking distance to schools and parkland. Downstairs features a spacious formal entertaining area, family room and meals area off the large kitchen. You also have access to the enclosed wrap around verandah which, like the rest of the home features reverse cycle air conditioning, the entertainers' deck at the rear of the property, fourth bedroom, third toilet and the remote access double garage with internal entry. Upstairs you will be impressed with the airy master suite boasting a large walk-in robe and ensuite plus the remaining two bedrooms and main bathroom. There are abundant storage areas throughout the home as well as rear yard access with off street parking. Contact our team to arrange a private viewing or to obtain a floor plan.