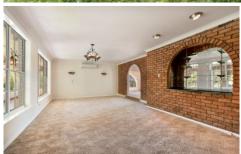

## 14 Burreburry Crescent Orange NSW

This family made home showcases impressive dimensions with stunning leafy vistas and alfresco entertaining. Set in a lush tranquil enclave, it's minutes to the CBD and walking distance to schools and parkland. Downstairs features a spacious formal entertaining area, family room and meals area off the large kitchen. You also have access to the enclosed wrap around verandah which, like the rest of the home features reverse cycle air conditioning, the entertainers' deck at the rear of the property, fourth bedroom, third toilet and the remote access double garage with internal entry. Upstairs you will be impressed with the airy master suite boasting a large walk-in robe and ensuite plus the remaining two bedrooms and main bathroom. There are abundant storage areas throughout the home as well as rear yard access with off street parking. Contact our team to arrange a private viewing or to obtain a floor plan.