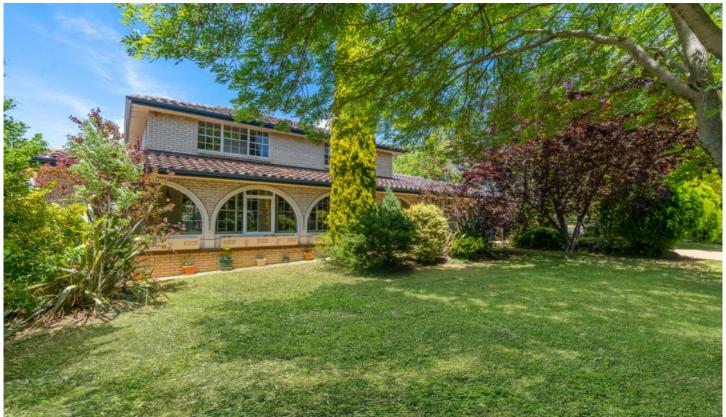

## 14 Burreburry Crescent Orange NSW

This family made home showcases impressive dimensions with stunning leafy vistas and alfresco entertaining. Set in a lush tranquil enclave, it's minutes to the CBD and walking distance to schools and parkland. Downstairs features a spacious formal entertaining area, family room and meals area off the large kitchen. You also have access to the enclosed wrap around verandah which, like the rest of the home features reverse cycle air conditioning, the entertainers' deck at the rear of the property, fourth bedroom, third toilet and the remote access double garage with internal entry. Upstairs you will be impressed with the airy master suite boasting a large walk-in robe and ensuite plus the remaining two bedrooms and main bathroom. There are abundant storage areas throughout the home as well as rear yard access with off street parking. Contact our team to arrange a private viewing or to obtain a floor plan.