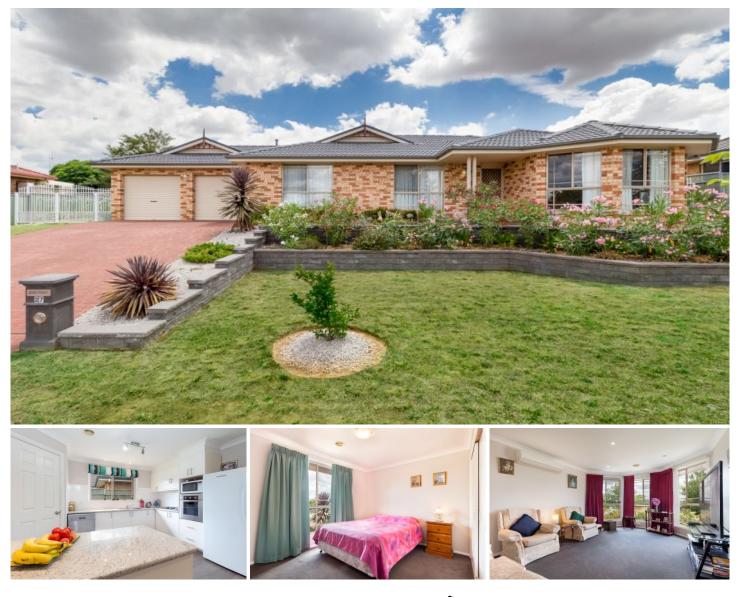

## 27 Amana Circuit Orange NSW

Situated on an elevated block with a rural outlook this 3 bedroom home is neat as a pin and perfect for relaxing with the family or entertaining your friends. The separate lounge at the front of the home provides the perfect escape when required and features a reverse cycle split system. The modern kitchen with walk-in pantry and dishwasher is located in the heart of the home with a large dining area that opens onto the sunroom and large covered outdoor entertaining area. Other features of this fantastic home include a second reverse cycle split system in the sunroom, central gas heating and a private yard with lovely gardens and rear yard access. Call our office today to inspect floor plan available on request.