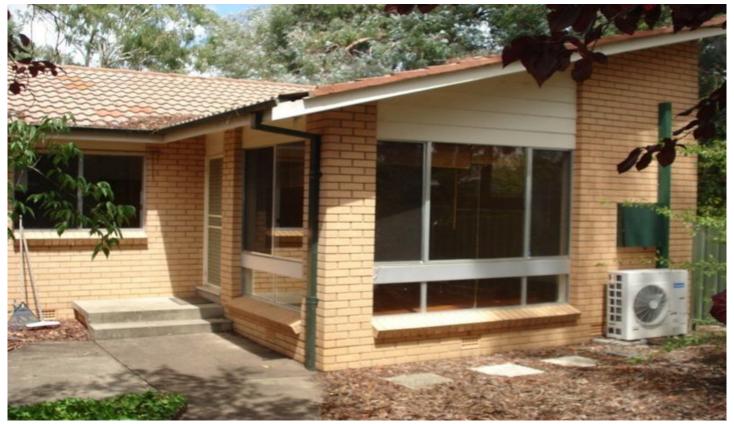

## 1/11 Boolaroo Place Orange NSW

Neat and tidy two bedroom unit located close to Perry Oval. Large main bedroom with built in robe, ducted electric heating, modern kitchen, dishwasher, garden shed, polished floorboards in the lounge room, enclosed yard and carport.