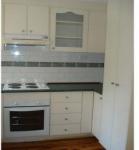

## 1/11 Boolaroo Place Orange NSW

Neat and tidy two bedroom unit located close to Perry Oval. Large main bedroom with built in robe, ducted electric heating, modern kitchen, dishwasher, garden shed, polished floorboards in the lounge room, enclosed yard and carport.