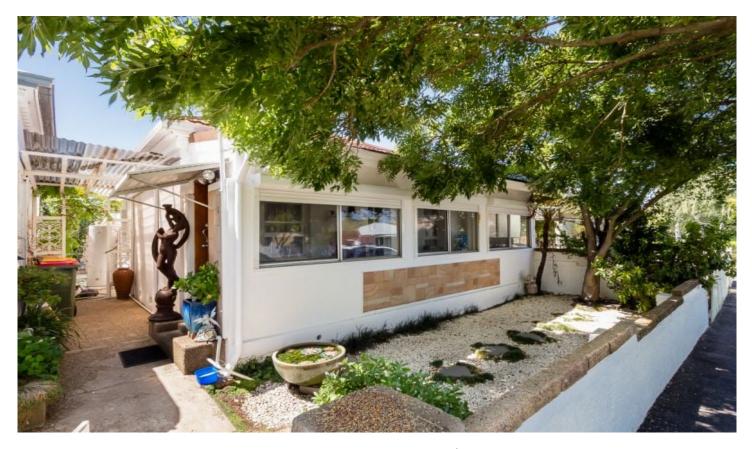

## 22 Nile Street Orange NSW

This gorgeous East Orange double brick cottage provides plenty of charm and a very sweet personality and all within walking distance to popular cafes, schools and parks. From the moment you walk through the front gate and into the easy care garden, you know you are in for a treat! Featuring 2 bedrooms both with built-ins, 2 sunrooms and a large lounge/dining area. All the hard work has been done here with both the kitchen and bathroom being tastefully renovated as well as rear lane access for your single garage car accommodation. Call today for a private inspection - floor plan available on request. 2 🍋 1 🚔 1 🚘