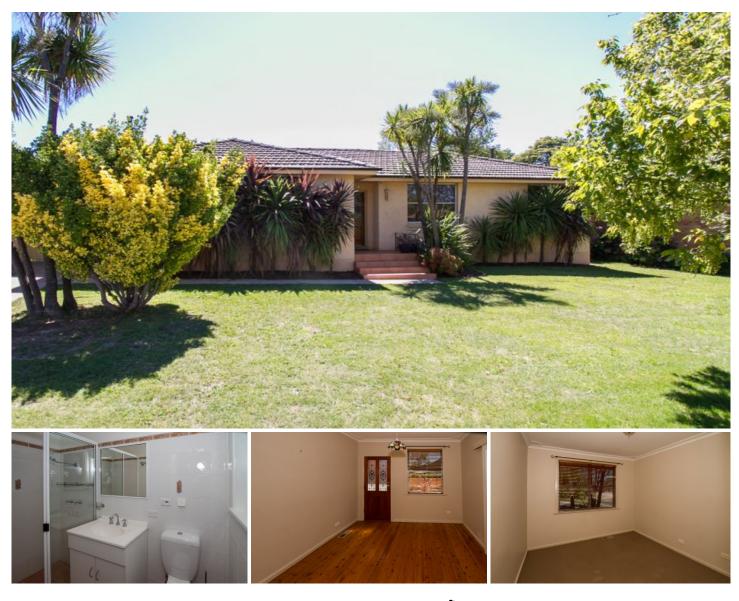

## **19 Wattle Avenue Orange NSW**

4 bedroom home located close to Orange High School and Calare Public School, built-ins in all bedrooms, separate lounge & dinning, 2 split systems, ducted gas heating, gas log heater in lounge, gas cooking, dishwasher, enclosed courtyard, garden shed, single garage, large main bathroom and ensuite, family room.

## 4 🛤 2 🚔 2 😭

Land Size : 630 sqm View : https://ww

: https://www.johncook.com.au/lease/nsw/cen tral-west/orange/residential/house/5871784

Jane Cook 02 6361 0133