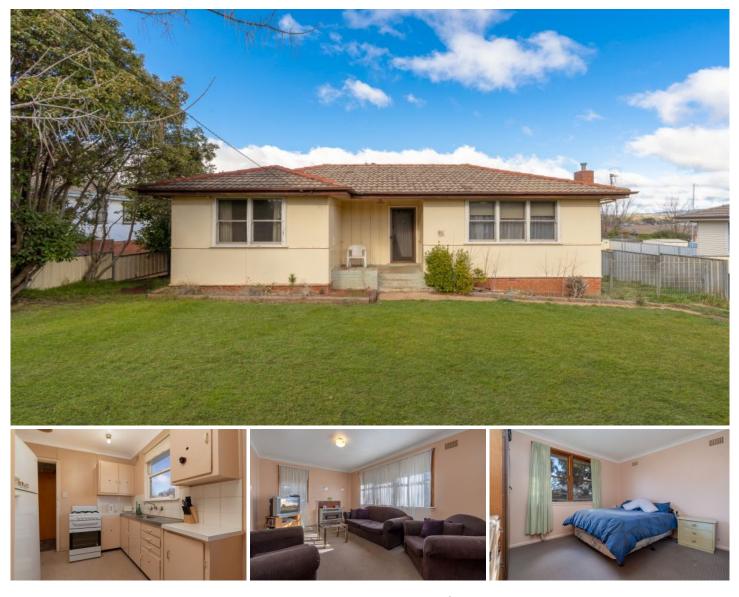

## **18 Betula Street Orange NSW**

This 2 bedroom cottage is situated across from parkland and is close to schools, public transport and restaurants. The home consists of a sunny lounge room with gas heating, separate dining room and kitchen. The large rear yard is fully enclosed and has rear access for off street parking.