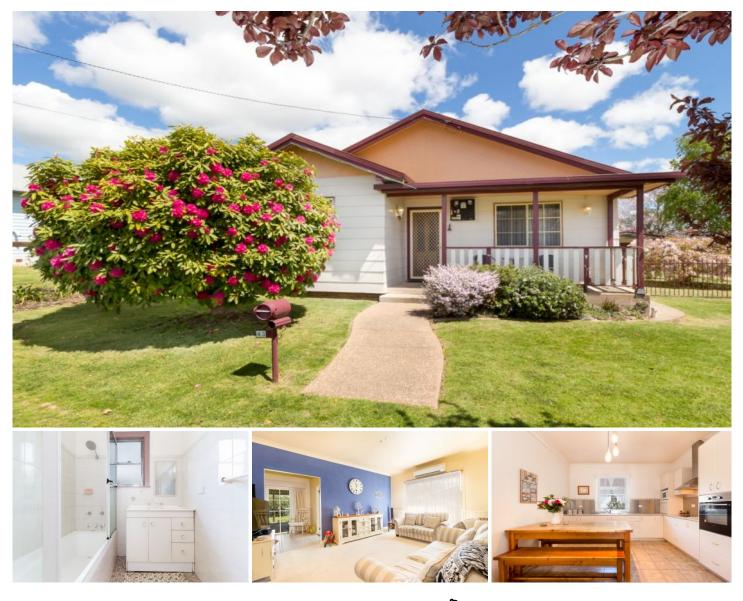

## 43 Endsleigh Avenue Orange NSW

Only minutes away from the CBD you will find this charming 3 bedroom cottage. Situated on a large parcel of land with rear yard access to your double garage and carport this property boasts some fantastic improvements including a massive covered entertaining area, renovated kitchen, reverse cycle air conditioning along with second toilet. Internally the charm and character has remained intact with picture rails and chair rails in the entry hall and lounge room. Call us today to inspect this fantastic home. Floor plan is available on request.