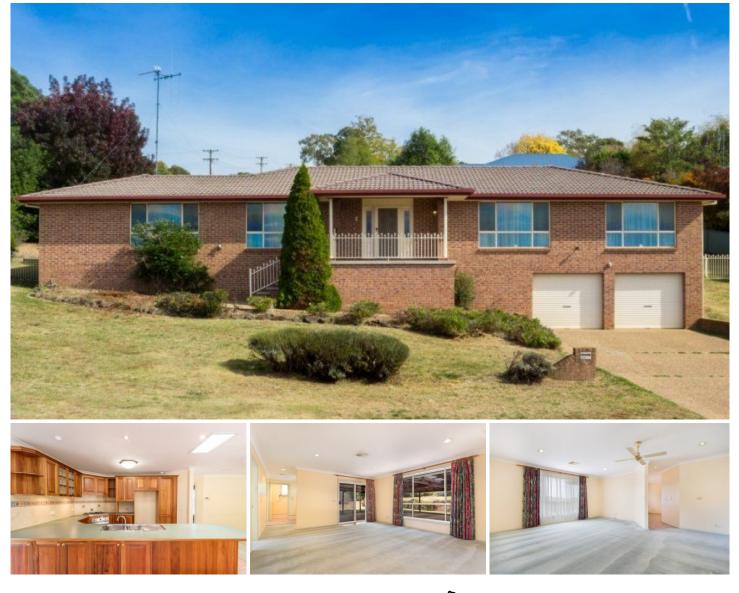

## 1 Madison Way ORANGE NSW

Perfectly located in a lovely elevated position, this wonderful family home has an abundance of space to enjoy. There are 3 large bedrooms, built in wardrobes, an en-suite and walk in robe off the main, formal living and dining room as well as a spacious family room which steps out onto a large undercover entertaining area. A reverse cycle ducted system will keep you comfortable all year round, underneath there is a double garage with remote doors and a separate storage area and this is all set on a 1,381m2 block. Inspections are a must. Floor Plan is available on request.