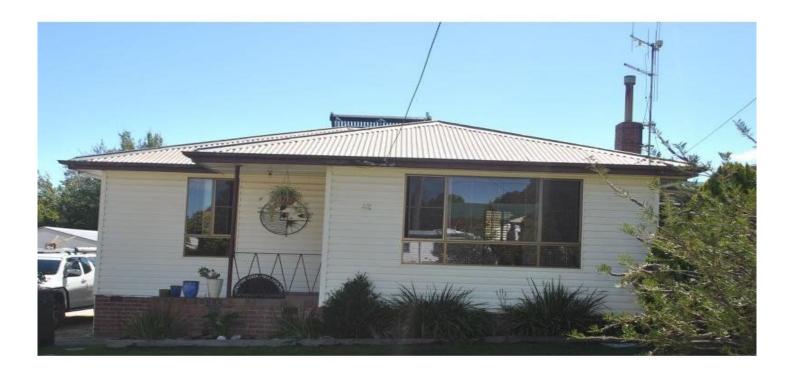

## 42 Jubilee Avenue Orange NSW

Two bedroom home close to Bletchington Oval. Featuring a built in robe in the main bedroom, third bedroom or office, gas heater, split system in the lounge room, electric cooking, dishwasher, second toilet in laundry, covered pergola area, double garage with storage, solar hot water with electric back up and a garden shed.