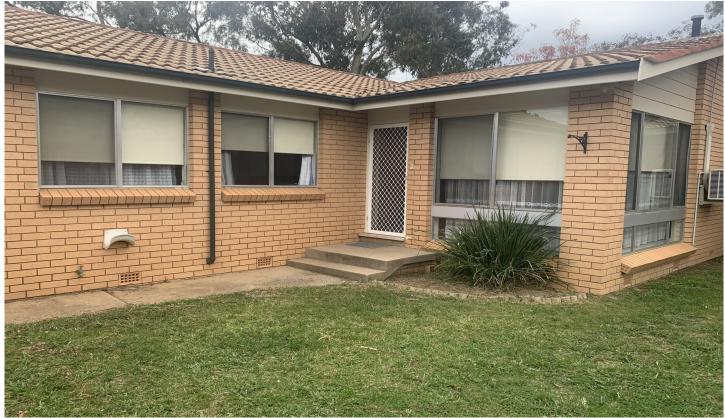

## 3/11-14 Boolaroo Place Orange NSW

Three bedroom unit located close to park-lands and the Robin Hood. Featuring built in robes in two of the bedrooms, bathroom with shower over bath, electric cooking, pantry, dishwasher, large lounge room, electric heating, enclosed yard, garden shed, single carport and quiet complex.