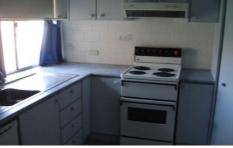

## 3/11-14 Boolaroo Place Orange NSW

Three bedroom unit located close to park-lands and the Robin Hood. Featuring built in robes in two of the bedrooms, bathroom with shower over bath, electric cooking, pantry, dishwasher, large lounge room, electric heating, enclosed yard, garden shed, single carport and quiet complex.