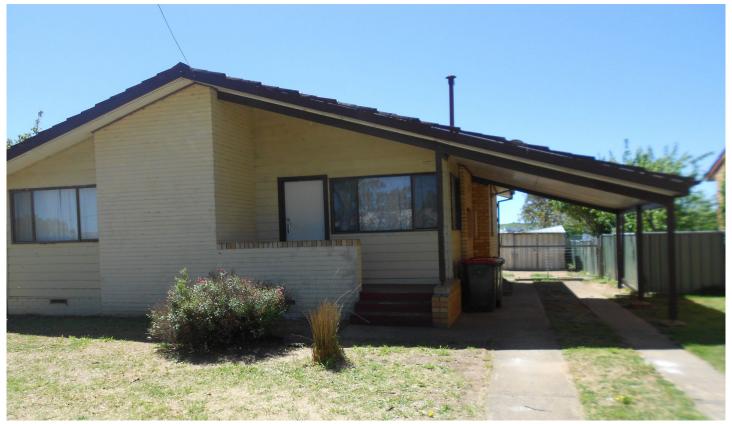

## 27 Amaroo Crescent Orange NSW

3 bedroom home with north facing backyard that backs onto parkland. Featuring gas heating, gas cooking, separate lounge room, carport and enclosed yard.

Pets on application Available: NOW