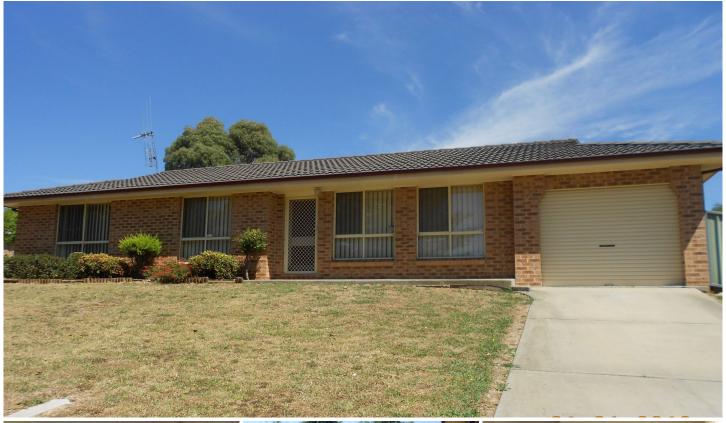

## 2 Amana Circuit Orange NSW

Three bedroom brick veneer home in Rosewood Estate North Orange. Featuring built-ins in 2 bedrooms, L shaped kitchen, L shaped lounge, Dining, Alarm system, Separate toilet, Split system air conditioner, Single (long) garage, En enclosed fully fenced yard.