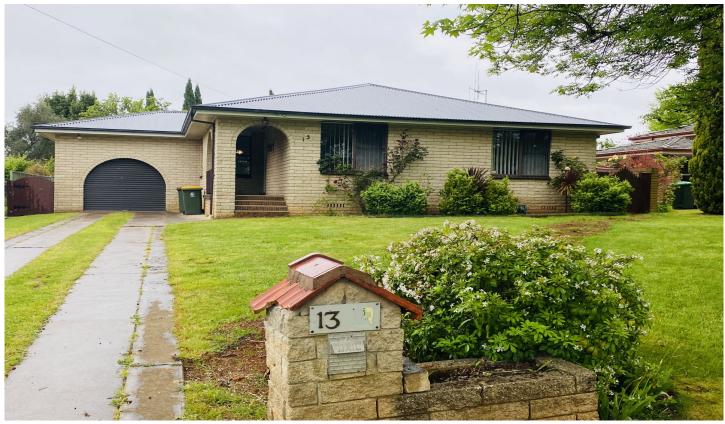

## 13 Talinga Place Orange NSW

Located close to James Sheahan High School. Featuring a separate lounge, dining and three good size bedrooms all with built-ins. Renovated kitchen with electric cooking and dishwasher, family bathroom with bath & shower, ducted heating & air con. Single garage with remote with internal access. Enclosed rear yard with an undercover alfresco area, and garden shed.