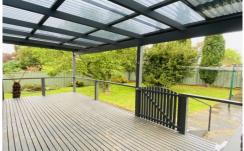

## 13 Talinga Place Orange NSW

Located close to James Sheahan High School. Featuring a separate lounge, dining and three good size bedrooms all with built-ins. Renovated kitchen with electric cooking and dishwasher, family bathroom with bath & shower, ducted heating & air con. Single garage with remote with internal access. Enclosed rear yard with an undercover alfresco area, and garden shed.