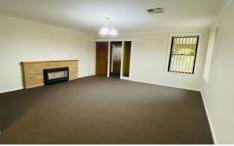

## 13 Talinga Place Orange NSW

Located close to James Sheahan High School. Featuring a separate lounge, dining and three good size bedrooms all with built-ins. Renovated kitchen with electric cooking and dishwasher, family bathroom with bath & shower, ducted heating & air con. Single garage with remote with internal access. Enclosed rear yard with an undercover alfresco area, and garden shed.