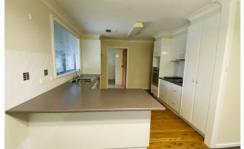

## 13 Talinga Place Orange NSW

Located close to James Sheahan High School. Featuring a separate lounge, dining and three good size bedrooms all with built-ins. Renovated kitchen with electric cooking and dishwasher, family bathroom with bath & shower, ducted heating & air con. Single garage with remote with internal access. Enclosed rear yard with an undercover alfresco area, and garden shed.